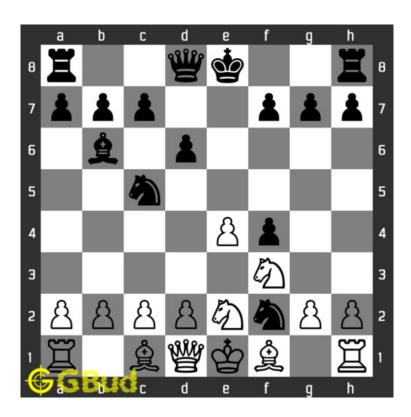

# Medium chess puzzle - # 0015 - Which moves will make you lose

Solve this Medium chess puzzle and improve your chess games through improvement of your chess strategies and chess tactics.

Puzzle No: 0015

Difficulty level: medium

Description : Which moves will make you lose

Next Move: White

Player level : Intermediate

Short URL for puzzle: https://gbud.in/g1fzjn2

#### 1.1 Medium chess puzzle 0015

Figure 1.1: Solve this Medium chess puzzle 0015. Which moves will make you lose @ https://gbud.in/g1fzjn2

Figure 1.2: Solve this medium chess puzzle online with solution @ https://gbud.in/g1fzjn2

#### 1.2 Solution to Medium chess puzzle 0015

At this puzzle, next move is by White. The objective of the puzzle is to identify the moves that will lead to a checkmate and make you lose. THe opponent has just moves their knight to square f2 and it is forking both your queen and rook at the same time. Another thing to note it that the knight is not supported. This will tempt you to capture the knight. If you do so you would fall into the trap set by the opponent. This is a kind of decoy. Their knight would move to d3 which would result in a double discovered attack and a checkmate. So you should not move your

king. This is one of the moves to avoid. If you move the pawn at c file without moving the king would also lead to a checkmate, as the square d3 would not be supported. The knight would move to d3 and results in a checkmate.